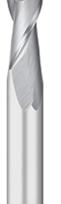

**CUTTING TOOLS** 

| Diameter<br>(mm.) | Cutting Length<br>(mm.) | Length<br>(mm.) | Shank<br>(mm.) |
|-------------------|-------------------------|-----------------|----------------|
| 1.0               | 3                       | 50              | 4              |
| 1.5               | 4                       | 50              | 4              |
| 2.0               | 5                       | 50              | 4              |
| 2.5               | 6                       | 50              | 4              |
| 3.0               | 8                       | 50              | 4              |
| 3.5               | 9                       | 50              | 4              |
| 4.0               | 10                      | 50              | 4              |
| 1.0               | 3                       | 50              | 6              |
| 1.5               | 4                       | 50              | 6              |
| 2.0               | 5                       | 50              | 6              |
| 2.5               | 6                       | 50              | 6              |
| 3.0               | 8                       | 50              | 6              |
| 3.5               | 9                       | 50              | 6              |
| 4.0               | 10                      | 50              | 6              |
| 4.5               | 11                      | 50              | 6              |
| 5.0               | 13                      | 50              | 6              |
| 5.5               | 14                      | 50              | 6              |
| 6.0               | 15                      | 50              | 6              |
| 6.5               | 16                      | 60              | 8              |
| 7.0               | 18                      | 60              | 8              |
| 7.5               | 18                      | 60              | 8              |
| 8.0               | 20                      | 60              | 8              |
| 8.5               | 20                      | 60              | 10             |
| 9.0               | 22                      | 75              | 10             |
| 9.5               | 22                      | 75              | 10             |
| 10.0              | 25                      | 75              | 10             |
| 10.5              | 25                      | 75              | 12             |
| 11.0              | 25                      | 75              | 12             |
| 11.5              | 25                      | 75              | 12             |
| 12.0              | 30                      | 75              | 12             |
| 13.0              | 30                      | 75              | 14             |
| 14.0              | 30                      | 75              | 14             |
| 15.0              | 35                      | 100             | 16             |
| 16.0              | 35                      | 100             | 16             |
| 18.0              | 40                      | 100             | 20             |
| 20.0              | 45                      | 100             | 20             |
| 25.0              | 45                      | 100             | 25             |